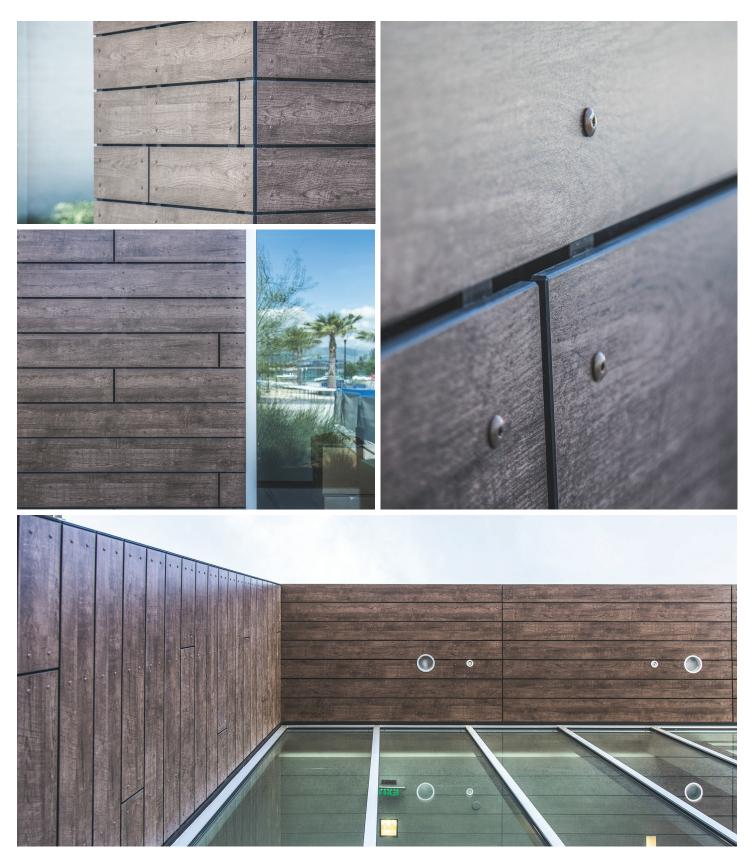

## San Jose Earthquakes Earthquakes Earthquakes

1123 Coleman Avenue San Jose, California 95110

Part ticketing booths, part San Jose Earthquakes team headquarters, part entrance to Avaya Stadium — the building serves many purposes but all of them include welcoming visitors to the site. Building architects 360-CA Schrock Architects turned to Trespa panels to create the natural, inviting look of wood while achieving the lasting quality, smooth finish, and precise cuts of Trespa. The hundreds of individual Trespa panels were cut, organized, labeled, and packaged with precision to ensure quality sequencing and an installation protected from delays.

## **KEY FEATURES**

TICKETS

 Loft Brown Wood Grain Trespa Meteon Phenolic Panels

ARCHITECT 360-CA Schrock Architects