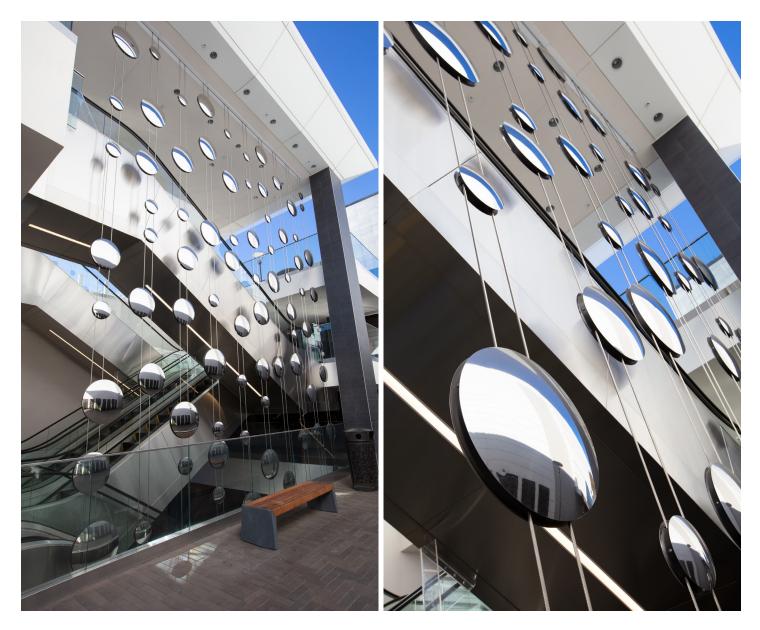

## Pearl Cove @ Westfield UTC

4545 La Jolla Village Drive San Diego, California 92122

In any multi-level shopping district, campus or facility, a common challenge is how to connect the multiple levels visually while also bringing beauty to the functionally necessary elevators and steps connecting the levels. Westfield UTC in La Jolla elegantly solves this challenge by taking a cue from the sea. The "Pearl Cove" uses a custom cabling system to give the effect of mirror-finished stainless steel "bubbles" rising from the ocean floor to the air above — connecting the floor of Westfield UTC to the open sky above.

## **KEY FEATURES**

- Spun discs at various diameters
- Stainless steel #8 mirror finish

**ROLE** Design-Assis

**ARCHITECT** HKS Architect, Westfield Design

**CONTRACTOR** Westfield