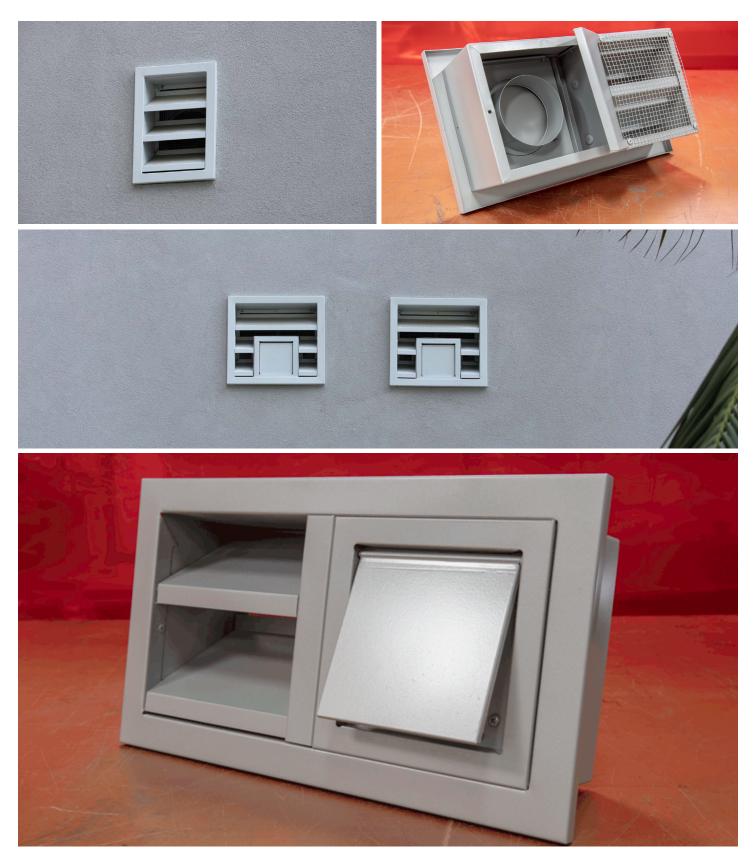

California Sheet Metal's proprietary, custom Multi-Plenum Vent System helps solve the functional needs of every building while also maintaining the beauty down to the smallest detail. Multiple vents are nested into one and waterproofed within the hinged system. Ducting connects directly to the output system to provide one exit point for dryer vents, kitchen hoods and bathroom vents.

The custom venting is manufactured at scale to make it feasible for any job size, while also matching the unique color and sizing of any building.