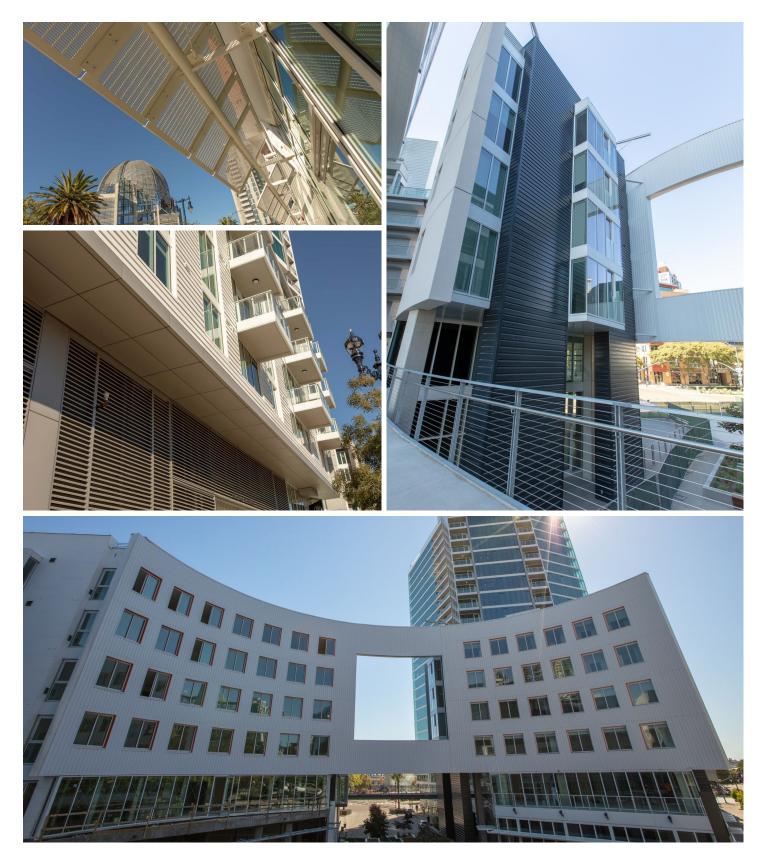

## Ballpark C2 Apartments

101 Park Blvd San Diego, California 92101

When a building fills the space between the majestic San Diego Main Library Dome and the wonder of the Padres' ballpark, you have two choices: 1) embrace playing second fiddle and fade into the background, or 2) step up and join the bold architecture of the ever-growing downtown. Bold red, black and white siding covers the many angles of the apartment complex. Custom metal awnings protect lower windows from the pounding sun — and are strong enough to stand the test of time... so strong we wish the ballpark was a little closer and had shorter walls so we could test our craftsmanship against a barrage of errant baseballs!