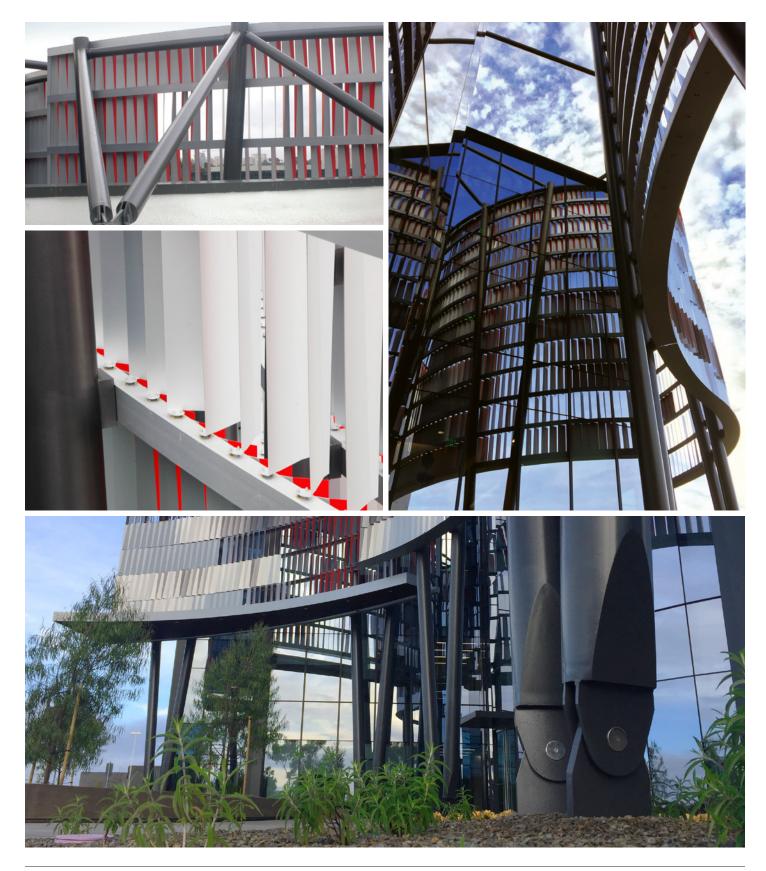

## **Campus Pointe**

10290 Campus Point Drive San Diego, California 92121

Showcasing the ethos of one of the world's top biotechnology firms, Campus Pointe's headquarters is adorned with more than 2,100 aluminum fins representing the building block of the company's work: a DNA strand. The two-toned fins — silver with a red strip — were fabricated with consistency to aid in efficiency of build, then installed with slight variations to the angle in order to achieve the patterns found in a DNA string. To create the clean lines desired for this statement entry, seamless 75-foot long oil pipes were brought in by train, then attached to footings cored 45 feet down into bedrock.

## **KEY FEATURES**

- 2,100 Aluminum Fins
- 75-Foot, 16" Seamless
  Oil Pipe Columns
- CNC Programming

**ROLE** Design-Assis

ARCHITECT

**CONTRACTOR** DPR Construction