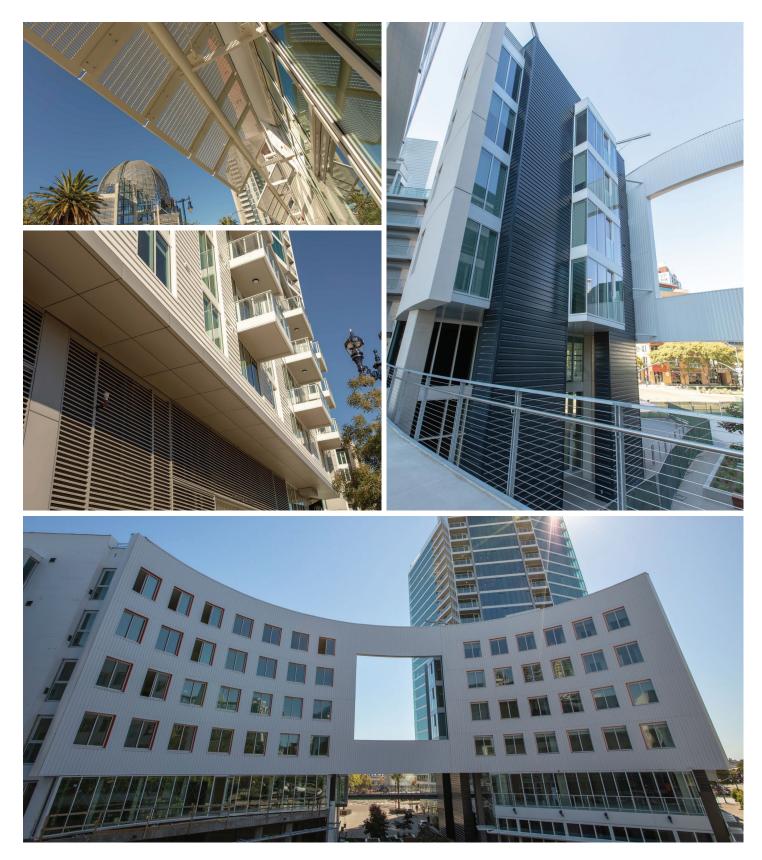

## Ballpark C2 Apartments

101 Park Blvd San Diego, California 92101

When a building fills the space between the majestic San Diego Main Library Dome and the wonder of the Padres' ballpark, you have two choices: 1) embrace playing second fiddle and fade into the background, or 2) step up and join the bold architecture of the ever-growing downtown. Bold red, black and white siding covers the many angles of the apartment complex. Custom metal awnings protect lower windows from the pounding sun — and are strong enough to stand the test of time... so strong we wish the ballpark was a little closer and had shorter walls so we could test our craftsmanship against a barrage of errant baseballs! KEY FEATURES • .080 Title 24 panel system