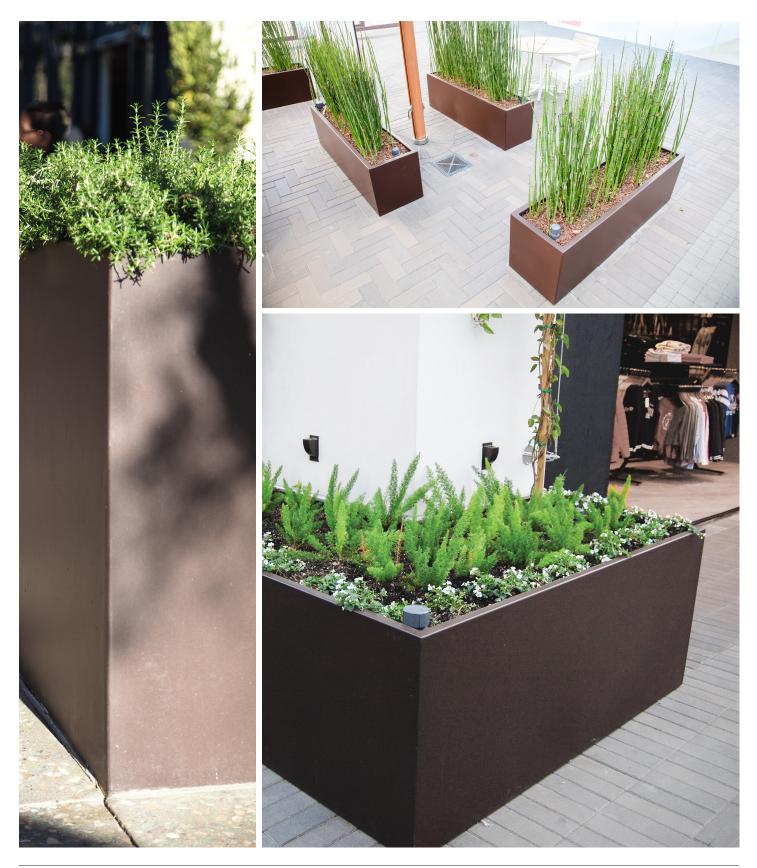

## Commercial, Industrial Planter Boxes & Garden Beds

Less bulky than concrete and more resilient than ceramic, these commercial-grade plate planters are built to spec to match your exact landscape architecture needs — whether a collection of simple rectangles or curving, custom radius designs to fit any outdoor landscaping shape. Plate outdoor planters are a sleek 1/8" structure, but stand up to the root structure of bigger plants and the weight of robust soil and water packs. We welcome the challenge of any shape, design and configuration — whether for commercial grade planter pots, large-scale garden beds, industrial outdoor planters, or unique solutions to erosion control. As in all things we do: Craftsmanship, Built to Scale.

## **KEY FEATURES**

- Custom sizes, shapes and profiles
- Natural finish, powder coat or custom color matching
- Custom etching of patterns, logos, etc.
- Steel or aluminum plate
- Fully welded and grinded flush corners
- Waterproofed membrane lining
- Option of fully contained structure or drainage weep holes