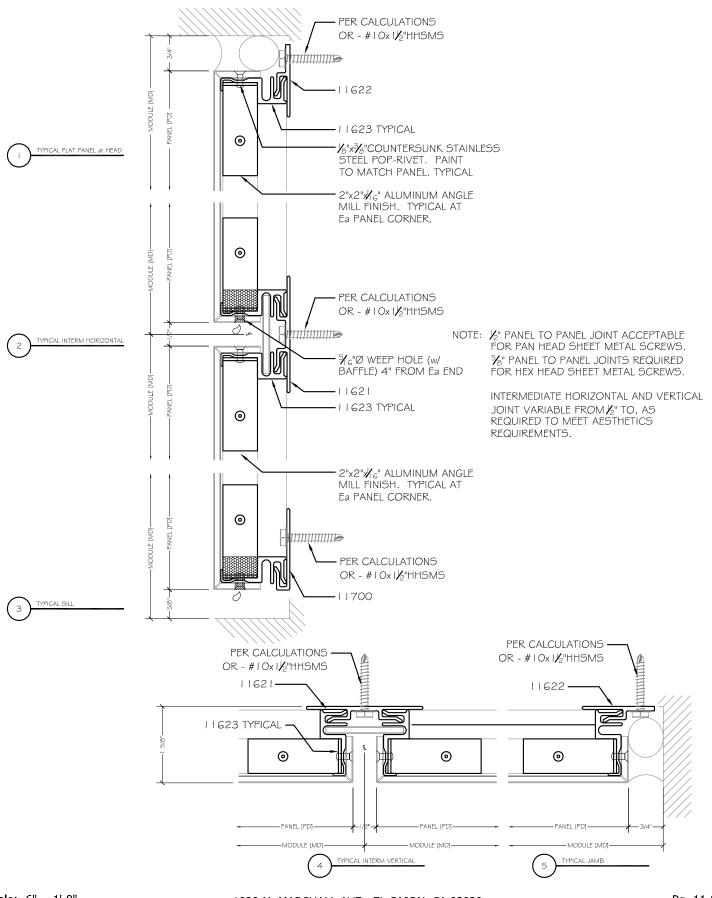

# CPS-11000 ACM PANEL SYSTEM

1020 N. MARSHALL AVE., EL CAJON, CA 92020 Ph. 619-956-0866 Fx. 619-956-0855