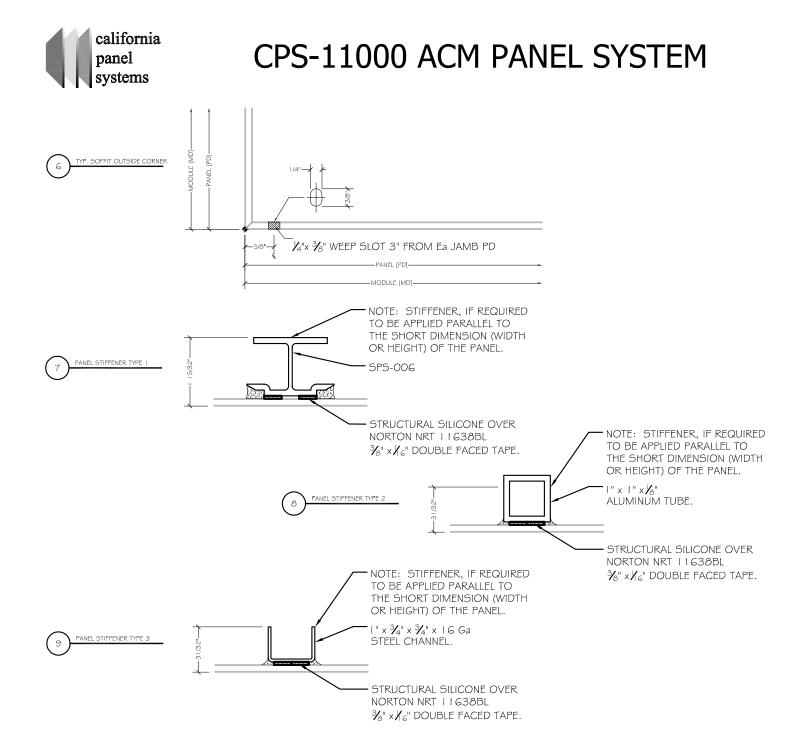

colors and finishes.
- LEED<sup>®</sup>:
  - o Extrusion material contains approximately 45% recycled content.
  - o ACM LEED<sup>®</sup> credits available: from recyclable material to the type of finish.

#### System Notes:

- Horizontal strap anchors required for vertical anchorage.
- Sequential panel installation.
  - o Early decision must be made on direction of installation.
- W.R.B. required as an essential part of the overall system.

#### November 7, 2011



### California Panel Systems, LP

1020 North Marshall Avenue • El Cajon • CA • 92020 • Voice: 619.956.0866 • Fax: 619.956.0855 www.calpanelsystems.com

aluminum composite panels sunshades Trespa panels column covers



# CPS-11000 ACM PANEL SYSTEM



1020 N. MARSHALL AVE., EL CAJON, CA 92020 Ph. 619-956-0866 Fx. 619-956-0855